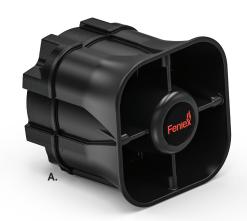

## ▲ TITAN 30W SPEAKER

A. Titan 30W Speaker

| PART<br>NUMBER   | DIMENSIONS         | POWER | SIREN<br>TONES | CURRENT<br>DRAW | SOUND<br>OUTPUT |
|------------------|--------------------|-------|----------------|-----------------|-----------------|
| <b>A.</b> S-5018 | 4.8" x 4.8" x 4.5" | 30W   | 30             | 3 Amps          | 110dB           |

## DESCRIPTION:

The Titan is the smallest and most compact siren/speaker available today. Ideal for any motorcycle, ATV, UTV or small vehicle, the Titan can function as a siren or speaker and is compatible with any switch panel or pre-installed switch configuration.