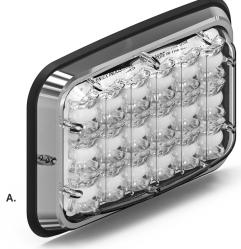

# REVERSE **LUX 6X4** LIGHT

A. Reverse Lux 6x4

| PART<br>NUMBER   | DIMENSIONS         | VOLTAGE    | CURRENT<br>DRAW | LED<br>COLORS |
|------------------|--------------------|------------|-----------------|---------------|
| <b>A.</b> R-4600 | 4.75" x 7.05" x 1" | 10-18 V DC | 1.25 Amps       | W             |

## DESCRIPTION:

The Reverse Lux installs on the rear of the vehicle for boosted reverse signaling. Featuring a clear-colored lens and a 180-degree optic that provides wide-spread visibility, the Reverse Lux is ideal for public works, fire and EMS vehicles.

- Available modes:
  - Reverse mode
- Front or rear mounting options available
- 18x led count
- 180° light spread
- 10" cable harness
- Mounting hardware provided

Military-grade Aluminum

Anti-yellowing & anti-cracking clear-coated polycarbonate Lens