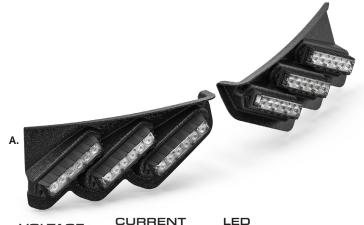

## ▲ FUSION-S SPOILER

A. Fusion-S Pillar

| PART<br>NUMBER    | DIMENSIONS | VOLTAGE    | CURRENT<br>DRAW | LED<br>COLORS |
|-------------------|------------|------------|-----------------|---------------|
| <b>A.</b> FS-**** | N/A        | 10-18 V DC | 5 Amps          | R B A W G     |

## DESCRIPTION:

The Feniex Fusion-S is the next evolution of the Fusion series. It is the world's brightest and most competitively priced emergency warning line. User configurable in red, blue, amber, white, and green, the Fusion-S offers the user a new and improved 40-degree optic that is 60% brighter than the previous Fusion family. No lighting line can compare to the brightness and light performance of the Fusion-S series.

- 36x single color led count
- Series supports 5+ vehicle makes & models
- Vehicle-specific vacuum-formed housing
- 6 lights total: 3 on each side