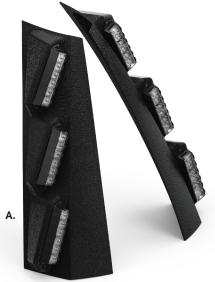

## FUSION-S PILLAR

A. Fusion-S Pillar

| PART<br>NUMBER     | DIMENSIONS | VOLTAGE    | CURRENT<br>DRAW | LED<br>COLORS |
|--------------------|------------|------------|-----------------|---------------|
| <b>A.</b> FS-***** | N/A        | 10-18 V DC | 5 Amps          | R B A W G     |

- 36x single color led count
- Series supports 2+ vehicle makes & models
- Vehicle-specific vacuum-formed housing
- 6 lights total: 3 on each side