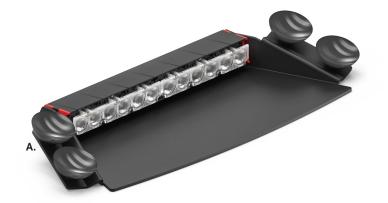

## ▲ FUSION-S 2X DASH LIGHT

A. Fusion 2X Dash Light

| PART<br>NUMBER    | DIMENSIONS            | VOLTAGE    | CURRENT<br>DRAW | LED<br>COLORS |
|-------------------|-----------------------|------------|-----------------|---------------|
| <b>A.</b> FS-2116 | 1.73" x 13.8" x 5.21" | 10-18 V DC | 1.5 Amps        | R B A W G     |

## DESCRIPTION:

The Feniex Fusion-S is the next evolution of the Fusion series. It is the world's brightest and most competitively priced emergency warning line. User configurable in red, blue, amber, white, and green, the Fusion-S offers the user a new and improved 40-degree optic that is 60% brighter than the previous Fusion family. No lighting line can compare to the brightness and light performance of the Fusion-S series.

- 12x single color led count
- Multiple modes capabilities:
  - Flood mode patterns
  - Stop, tail & turn signal patterns
  - Cruise mode patterns
- Shipped with 2 mounting options: suction-cup and 3m permanent tape