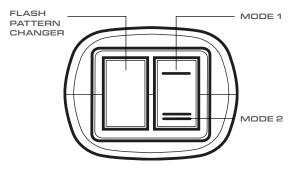

- Available in Single Colors: R, B, A, W, G
- 40° optical light spread for long-range visibility
- 2 programmable modes
- Syncs with T3, Cannon, Under Mirror Puck and QSM
- Built-in shield prevents flashback
- 8' cable length

- 12x single color led count
- Multiple modes capabilities:
  - Flood mode patterns
  - Stop, tail & turn signal patterns
  - Cruise mode patterns
- Shipped with 2 mounting options: suction-cup and 3m permanent tape